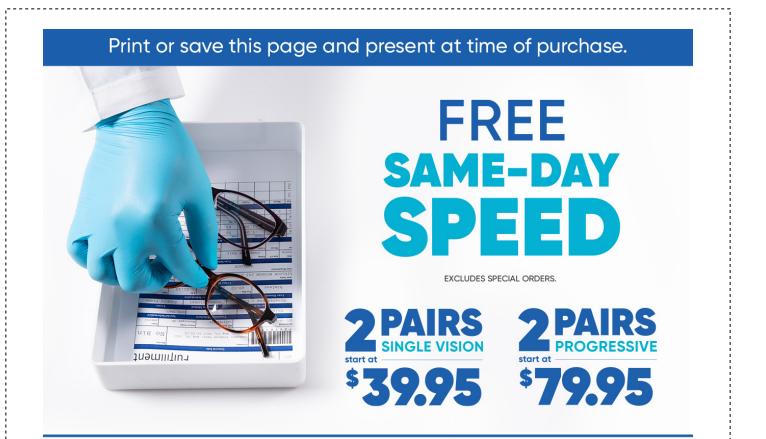

## This offer includes:

2 Pairs Single Vision starting at \$39.95 | 2 Pairs Progressive starting at \$79.95 Includes any \$19.95 frame with clear plastic lenses | Includes Free 1-Year Frame Warranty

Valid in select stores only. Includes frames priced up to \$19.95 and single or progressive vision, clear plastic lenses. Lined multifocals extra. Cannot be applied to previous purchases or combined with any other discounts or insurance benefits. Excludes Ray-Ban and Oakley frames and ready-to-wear glasses. Valid doctor's prescription required. Other restrictions apply, see store associates for details.

Expires 12/30/2023