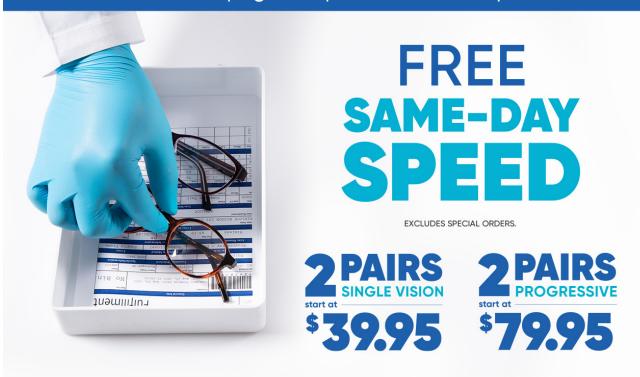

## This offer includes:

2 Pairs Single Vision starting at \$39.95 | 2 Pairs Progressive starting at \$79.95 Includes any \$19.95 frame with clear plastic lenses | Includes Free 1-Year Frame Warranty

Valid in select stores only. Includes frames priced up to \$19.95 and single or progressive vision, clear plastic lenses. Lined multifocals extra. Cannot be applied to previous purchases or combined with any other discounts or insurance benefits. Excludes Ray-Ban and Oakley frames and ready-to-wear glasses. Valid doctor's prescription required. Other restrictions apply, see store associates for details.