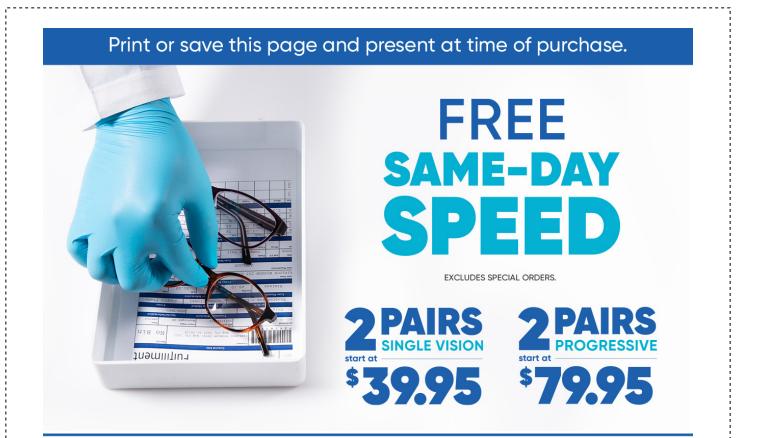

## This offer includes:

2 Pairs Single Vision starting at \$39.95 | 2 Pairs Progressive starting at \$79.95 Includes any \$19.95 frame with clear plastic lenses | Includes Free 1-Year Frame Warranty

Valid in select stores only. Includes frames priced up to \$19.95 and single or progressive vision, clear plastic lenses. Lined multifocals extra. Cannot be applied to previous purchases or combined with any other discounts or insurance benefits. Excludes Ray-Ban and Oakley frames and ready-to-wear glasses. Valid doctor's prescription required. Other restrictions apply, see store associates for details.