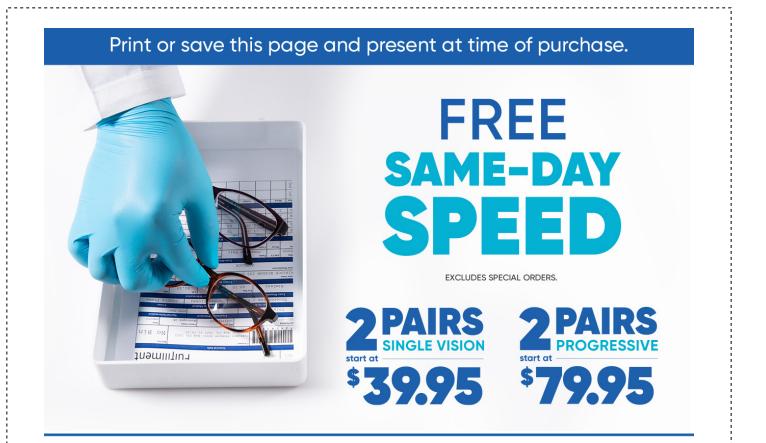

## This offer includes:

2 Pairs Single Vision starting at \$39.95 | 2 Pairs Progressive starting at \$79.95 Includes any \$19.95 frame with clear plastic lenses | Includes Free 1-Year Frame Warranty

Valid in select stores only. Includes frames priced up to \$19.95 and single or progressive vision, clear plastic lenses. Lined multifocals extra. Cannot be applied to previous purchases or combined with any other discounts or insurance benefits. Excludes Ray-Ban and Oakley frames and ready-to-wear glasses. Valid doctor's prescription required. Other restrictions apply, see store associates for details.