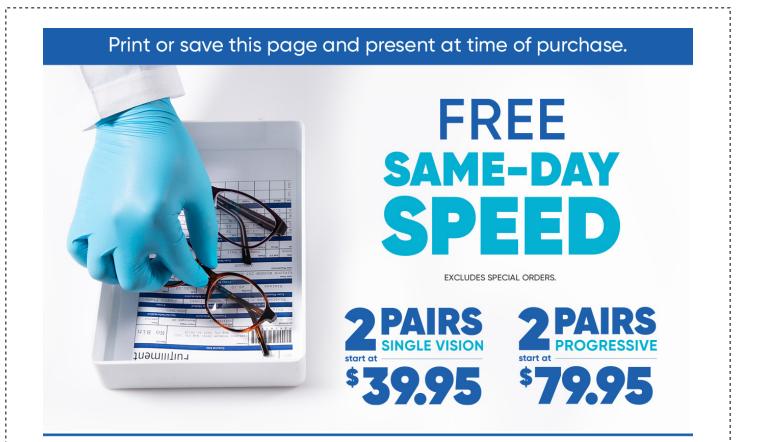

## This offer includes:

2 Pairs Single Vision starting at \$39.95 | 2 Pairs Progressive starting at \$79.95 Includes any \$19.95 frame with clear plastic lenses | Includes Free 1-Year Frame Warranty

Valid in select stores only. Includes frames priced up to \$19.95 and single or progressive vision, clear plastic lenses. Lined multifocals extra. Cannot be applied to previous purchases or combined with any other discounts or insurance benefits. Excludes Ray-Ban and Oakley frames and ready-to-wear glasses. Valid doctor's prescription required. Other restrictions apply, see store associates for details.

Expires 12/30/2023