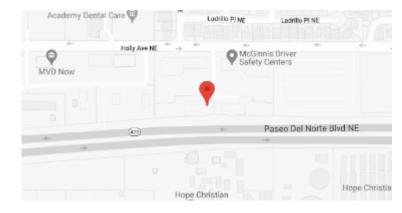

#### **Our Location Nearest To You**

### **Eyemart Express**

6550 Holly Ave NE Ste D-1 Albuquerque, NM

P: (505) 910-4322

Hours

Mon - Fri 9 AM - 6 PM Sat 9 AM - 5 PM

Located on Holly Ave, in the Holly Plaza Shopping Center, next to Five Guys