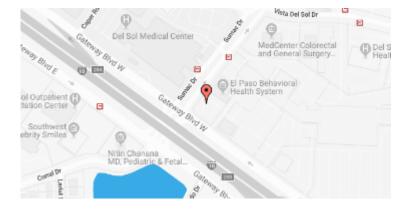

### **Our Location Nearest To You**

## **Eyemart Express**

10415 Gateway Blvd W El Paso, TX

P: (915) 592-6792

Hours

Mon - Fri 8 AM - 7 PM Sat 9 AM - 5 PM

Located at Yarbrough and I-10, in front of Pep Boys