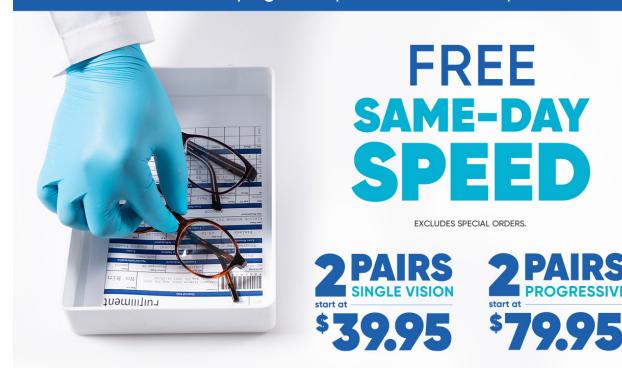

## This offer includes:

2 Pairs Single Vision starting at \$39.95 | 2 Pairs Progressive starting at \$79.95 Includes any \$19.95 frame with clear plastic lenses | Includes Free 1-Year Frame Warranty

Valid in select stores only. Includes frames priced up to \$19.95 and single or progressive vision, clear plastic lenses. Lined multifocals extra. Cannot be applied to previous purchases or combined with any other discounts or insurance benefits. Excludes Ray-Ban and Oakley frames and ready-to-wear glasses. Valid doctor's prescription required. Other restrictions apply, see store associates for details.