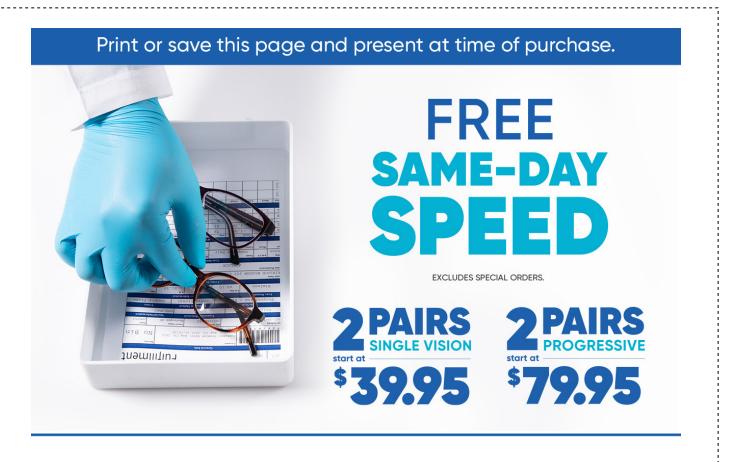

## This offer includes:

2 Pairs Single Vision starting at \$39.95 | 2 Pairs Progressive starting at \$79.95 Includes any \$19.95 frame with clear plastic lenses | Includes Free 1-Year Frame Warranty

Valid in select stores only. Includes frames priced up to \$19.95 and single or progressive vision, clear plastic lenses. Lined multifocals extra. Cannot be applied to previous purchases or combined with any other discounts or insurance benefits. Excludes Ray-Ban and Oakley frames and ready-to-wear glasses. Valid doctor's prescription required. Other restrictions apply, see store associates for details.