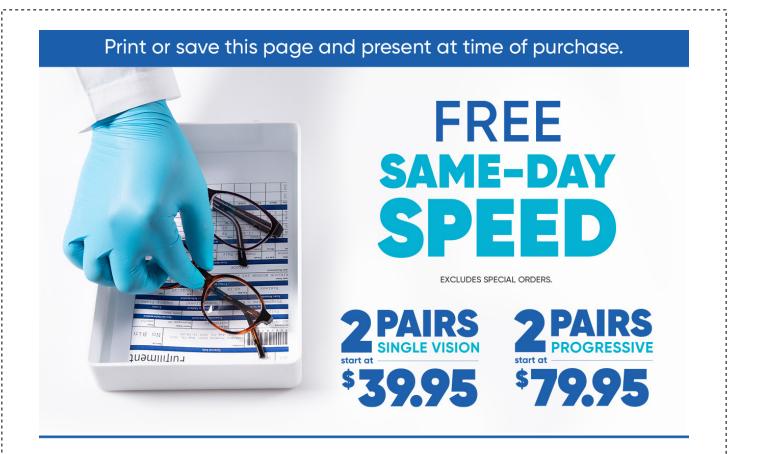

## This offer includes:

2 Pairs Single Vision starting at \$39.95 | 2 Pairs Progressive starting at \$79.95 Includes any \$19.95 frame with clear plastic lenses | Includes Free 1-Year Frame Warranty

Valid in select stores only. Includes frames priced up to \$19.95 and single or progressive vision, clear plastic lenses. Lined multifocals extra. Cannot be applied to previous purchases or combined with any other discounts or insurance benefits. Excludes Ray-Ban and Oakley frames and ready-to-wear glasses. Valid doctor's prescription required. Other restrictions apply, see store associates for details.

Expires 12/30/2023