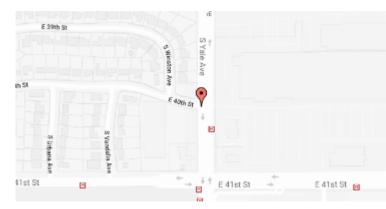

## **Our Location Nearest To You**

## **Eyemart Express**

4002 S Yale Ave Ste A Tulsa, OK

P: (918) 664-1500

Hours

Mon - Fri 9 AM - 7 PM Sat 9 AM - 5 PM

Located across from Southroads Center, behind Shell

EYEMART EXPRESS

VISIONMART