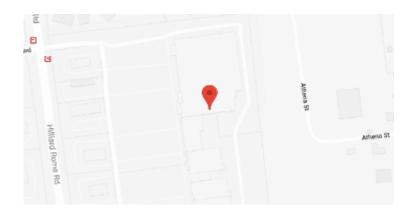

## **Our Location Nearest To You**

## **Eyemart Express**

1918 Hilliard Rome Rd Hilliard, OH

P: (614) 335-4639

Hours

Mon - Fri 10 AM - 6 PM Sat 10 AM - 5 PM

Located in The Market at Hilliard, next to Target