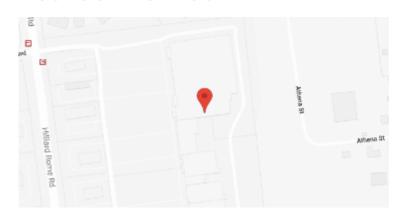

## **Our Location Nearest To You**

## **Eyemart Express**

1918 Hilliard Rome Rd Hilliard, OH

P: (614) 335-4639

Hours

Mon - Fri 10 AM - 6 PM Sat 10 AM - 5 PM

Located in The Market at Hilliard, next to Target