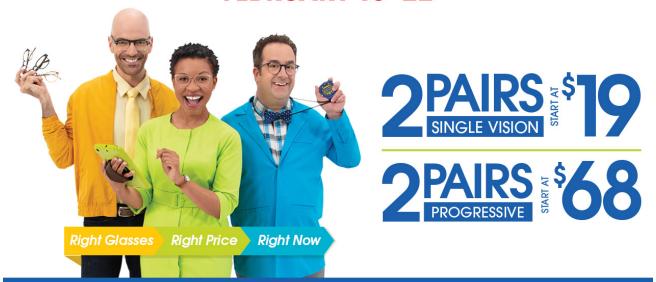

## **GRAND**OPENING

**SALE** 

FEBRUARY 10-22

## This offer includes:

Any \$19.95 frame | Single or progressive vision, plastic lenses Free 1-year frame warranty

\*Valid only at Columbus, Grove City, Hilliand, & Reynoldsburg stores. Includes frames priced up to \$1995 and single or progressive vision, plastic lenses. Lined multifocal extra. Cannot be applied to provide up to \$1995 and single or progressive vision, plastic lenses. Lined multifocal extra. Cannot be applied to provide up to \$1995 and single or progressive vision, plastic lenses. Lined multifocal extra. Cannot be applied to provide up to \$1995 and single or progressive vision, plastic lenses. Lined multifocal extra. Cannot be applied to provide up to \$1995 and single or progressive vision, plastic lenses. Lined multifocal extra.