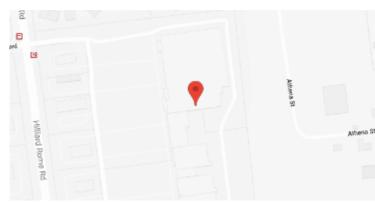

## **Our Location Nearest To You**

## **Eyemart Express**

## 1918 Hilliard Rome Rd Hilliard, OH

P: (614) 335-4639

Hours Mon - Fri 10 AM - 6 PM Sat 10 AM - 5 PM

Located in The Market at Hilliard, next to Target

**VISIONMART** 

**EXPRESS** 

\* Not all coupons are valid at all locations. Please see coupon disclaimer or store associate for details.