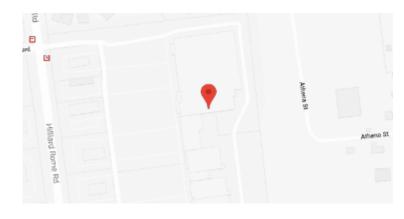

## **Our Location Nearest To You**

## **Eyemart Express**

1918 Hilliard Rome Rd Hilliard, OH

P: (614) 335-4639

Hours

Mon - Fri 10 AM - 6 PM Sat 10 AM - 5 PM

Located in The Market at Hilliard, next to Target