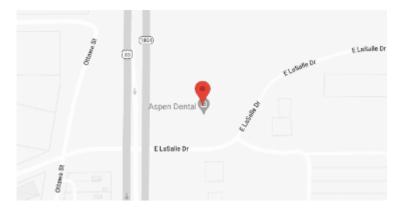

## **Our Location Nearest To You**

## **Eyemart Express**

1300 E Lasalle Dr Unit 2 Bismarck, ND

P: (701) 204-6268

Hours

Mon - Fri 9 AM - 6 PM Sat 9 AM - 5 PM

Located on E LaSalle Dr, next to Aspen Dental