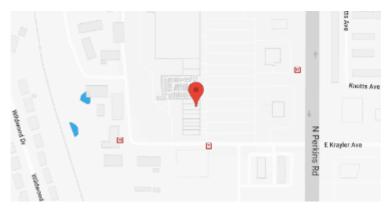

## **Our Location Nearest To You**

# **Eyemart Express**

#### 1932 N Perkins Rd Stillwater, OK

P: (405) 310-7148

Hours

Mon - Fri 9 AM - 6 PM Sat 9 AM - 5 PM

Located on N Perkins Rd in the Lakeview Pointe Shopping Center

EYEMART

**EXPRESS** 

VISIONMART