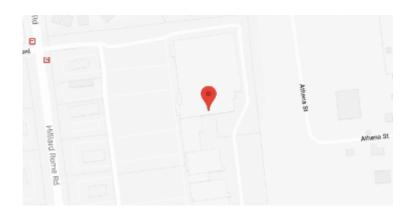

## **Our Location Nearest To You**

## **Eyemart Express**

1918 Hilliard Rome Rd Hilliard, OH

P: (614) 335-4639

Hours

Mon - Fri 10 AM - 6 PM Sat 10 AM - 5 PM

Located in The Market at Hilliard, next to Target