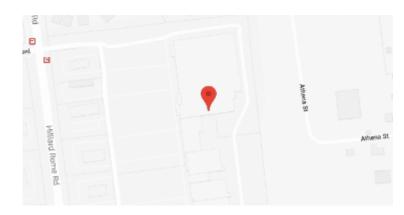

## **Our Location Nearest To You**

## **Eyemart Express**

1918 Hilliard Rome Rd Hilliard, OH

P: (614) 335-4639

Hours

Mon - Fri 10 AM - 6 PM Sat 10 AM - 5 PM

Located in The Market at Hilliard, next to Target