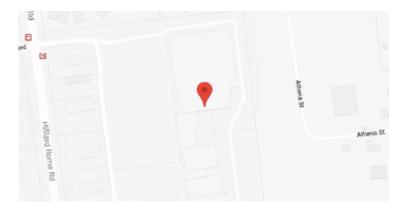

## **Our Location Nearest To You**

# **Eyemart Express**

#### 1918 Hilliard Rome Rd Hilliard, OH

P: (614) 335-4639

Hours

Mon - Fri 10 AM - 6 PM Sat 10 AM - 5 PM

Located in The Market at Hilliard, next to Target