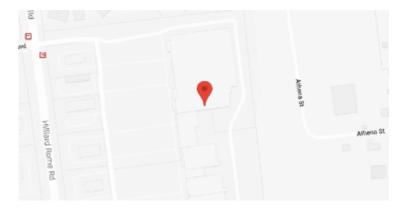

# **Our Location Nearest To You**

# **Eyemart Express**

#### 1918 Hilliard Rome Rd Hilliard, OH

P: (614) 335-4639

Hours

Mon - Fri 10 AM - 6 PM Sat 10 AM - 5 PM

Located in The Market at Hilliard, next to Target