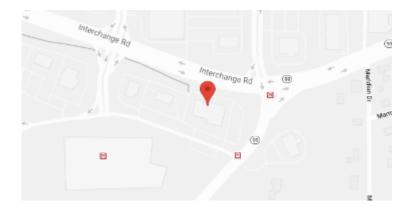

## **Our Location Nearest To You**

## **Eyemart Express**

2049 Interchange Rd Erie, PA

P: (814) 636-6210

Hours

Mon - Fri 9 AM - 7 PM Sat 9 AM - 5 PM

Located on Interchange Rd, next to Moe's Southwest Grill