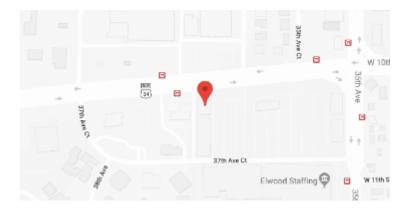

#### **Our Location Nearest To You**

## **Eyemart Express**

3632 W 10th St Ste C Greeley, CO

P: (970) 458-1620

Hours

Mon - Fri 9 AM - 7 PM Sat 9 AM - 5 PM

Located on W 10th St, in the Bittersweet Plaza