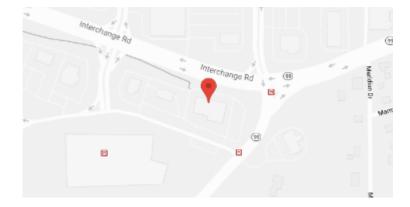

### **Our Location Nearest To You**

## **Eyemart Express**

2049 Interchange Rd Erie, PA

P: (814) 636-6210

Hours

Mon - Fri 9 AM - 7 PM Sat 9 AM - 5 PM

Located on Interchange Rd, next to Moe's Southwest Grill