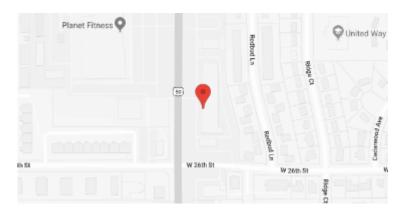

## **Our Location Nearest To You**

## **Eyemart Express**

2540 Iowa St Ste K Lawrence, KS

P: (785) 727-4230

Hours

Mon - Fri 10 AM - 6 PM Sat 9 AM - 5 PM

Located on Iowa St, in the Tower Plaza Shopping Center