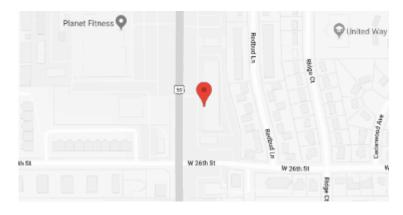

## **Our Location Nearest To You**

## **Eyemart Express**

2540 Iowa St Ste K Lawrence, KS

P: (785) 727-4230

Hours

Mon - Fri 10 AM - 6 PM Sat 9 AM - 5 PM

Located on Iowa St, in the Tower Plaza Shopping Center