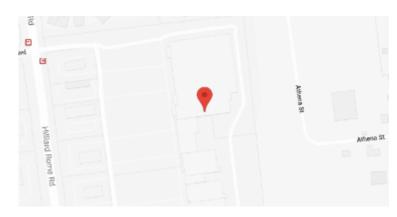

## **Our Location Nearest To You**

## **Eyemart Express**

1918 Hilliard Rome Rd Hilliard, OH

P: (614) 335-4639

Hours

Mon - Fri 10 AM - 6 PM Sat 10 AM - 5 PM

Located in The Market at Hilliard, next to Target