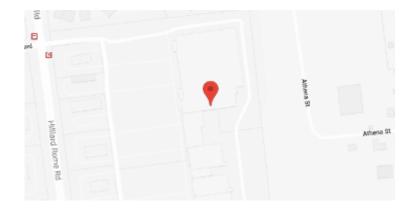

## **Our Location Nearest To You**

## **Eyemart Express**

1918 Hilliard Rome Rd Hilliard, OH

P: (614) 335-4639

Hours

Mon - Fri 10 AM - 6 PM Sat 10 AM - 5 PM

Located in The Market at Hilliard, next to Target