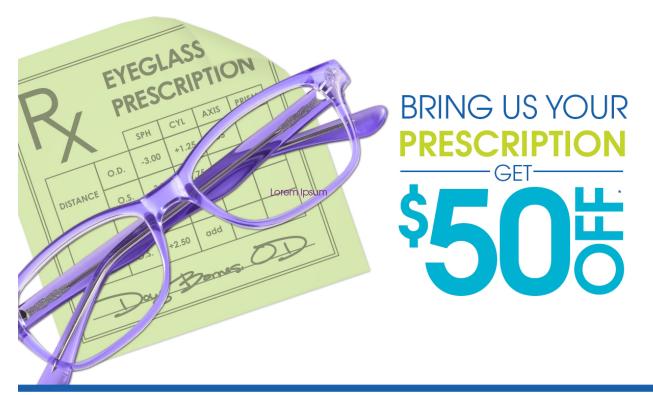

#### Print or save this page and present at time of purchase.

### How this offer works:

Must present valid prescription | Must present coupon Make a \$125 minimum purchase

\*Offer can only be redeemed at the following locations: Abilene, TX; Auburn, AL; Farmers Branch, TX; Fayetteville, NC; Greenville, NC; Henrico, VA; Lake Charles, LA; New Braunfels, TX; and Raleigh, NC. \$50 off of the final price applied to the entire purchase after a minimum purchase price of \$125 is met. Can be combined with special 2-pair pricing. Cannot be applied to previous purchases, Platinum Protection package or combined with any other discounts, insurance benefits. Excludes Ray-Ban frames, contact lenses and gift cards. Valid doctor's prescription required. Other restrictions apply, see store associates for details.