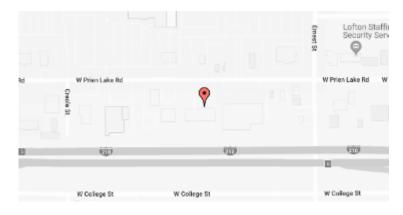

## **Our Location Nearest To You**

## **Eyewear Express**

339 W Prien Lake Rd Ste 200 Lake Charles, LA

P: (337) 660-2627

Hours

Mon - Fri 9 AM - 6 PM Sat 9 AM - 5 PM

Located across from Prien Lake Mall, next to Starbucks