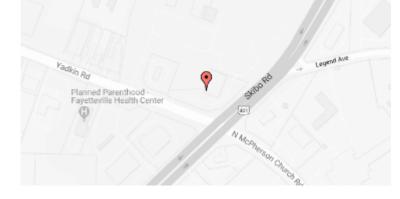

## **Our Location Nearest To You**

## **Eyemart Express**

1598 Skibo Rd Fayetteville, NC

P: (910) 920-9500

Hours

Mon - Fri 9 AM - 7 PM Sat 9 AM - 5 PM

Sat 9 AM - 5 PM

Located at Yadkin & Skibo, in front of Walmart