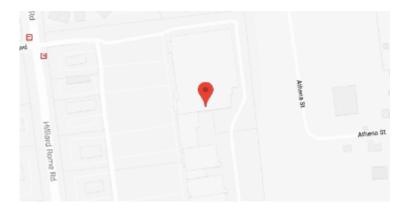

## **Our Location Nearest To You**

# **Eyemart Express**

### 1918 Hilliard Rome Rd Hilliard, OH

P: (614) 335-4639

Hours

Mon - Fri 10 AM - 6 PM Sat 10 AM - 5 PM

Located in The Market at Hilliard, next to Target