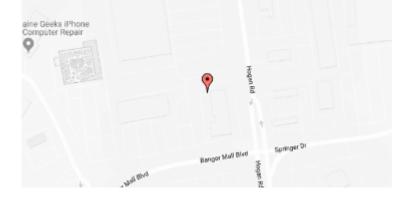

## **Our Location Nearest To You**

# **Eyemart Express**

### 11 Bangor Mall Blvd Bangor, ME

P: (207) 947-2442

Hours

Mon - Fri 9 AM - 7 PM Sat 9 AM - 5 PM

Located on Bangor Mall Blvd, across from McDonald's