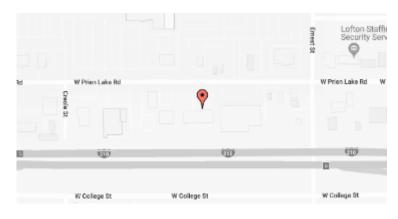

## **Our Location Nearest To You**

## **Eyewear Express**

339 W Prien Lake Rd Ste 200 Lake Charles, LA

P: (337) 660-2627

Hours

Mon - Fri 9 AM - 6 PM Sat 9 AM - 5 PM

Located across from Prien Lake Mall, next to Starbucks