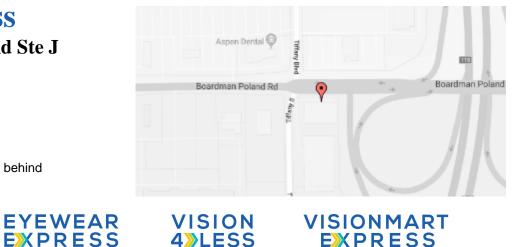

## **Our Location Nearest To You**

## **Eyemart Express**

1301 Boardman Poland Rd Ste J Poland, OH

P: (234) 217-2167

Hours

Mon - Fri 9 AM - 7 PM Sat 9 AM - 5 PM

Located at Boardman Poland & Tiffany behind Dunkin' Donuts

EYEMART

**EXPRESS** 