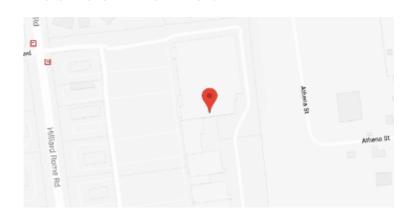

## **Our Location Nearest To You**

## **Eyemart Express**

## 1918 Hilliard Rome Rd Hilliard, OH

P: (614) 335-4639

Hours

Mon - Fri 10 AM - 6 PM Sat 10 AM - 5 PM

Located in The Market at Hilliard, next to Target