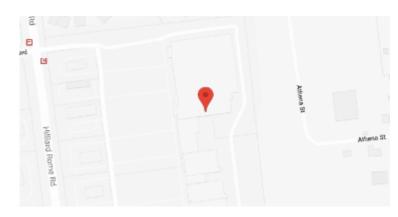

## **Our Location Nearest To You**

## **Eyemart Express**

1918 Hilliard Rome Rd Hilliard, OH

P: (614) 335-4639

Hours

Mon - Fri 10 AM - 6 PM Sat 10 AM - 5 PM

Located in The Market at Hilliard, next to Target