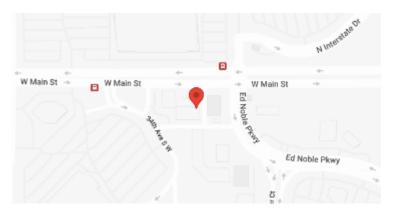

## **Our Location Nearest To You**

## **Eyemart Express**

3330 W Main St Norman, OK

P: (405) 447-0220

Hours

Mon - Fri 9 AM - 7 PM Sat 9 AM - 5 PM

Located across from Sooner Mall, by Conoco