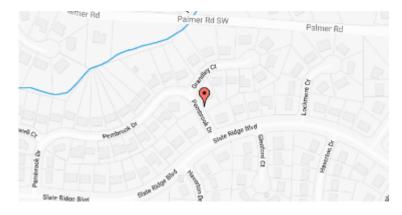

## **Our Location Nearest To You**

## **Eyemart Express**

2418 Taylor Park Dr Reynoldsburg, OH

P: (614) 861-9800

Hours

Mon - Fri 9 AM - 7 PM Sat 9 AM - 5 PM

Located off I-70, in front of Target