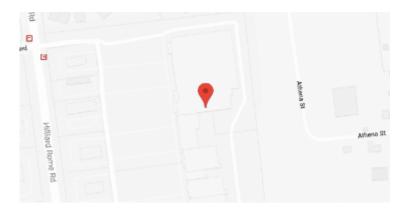

## **Our Location Nearest To You**

## **Eyemart Express**

1918 Hilliard Rome Rd Hilliard, OH

P: (614) 335-4639

Hours

Mon - Fri 10 AM - 6 PM Sat 10 AM - 5 PM

Located in The Market at Hilliard, next to Target