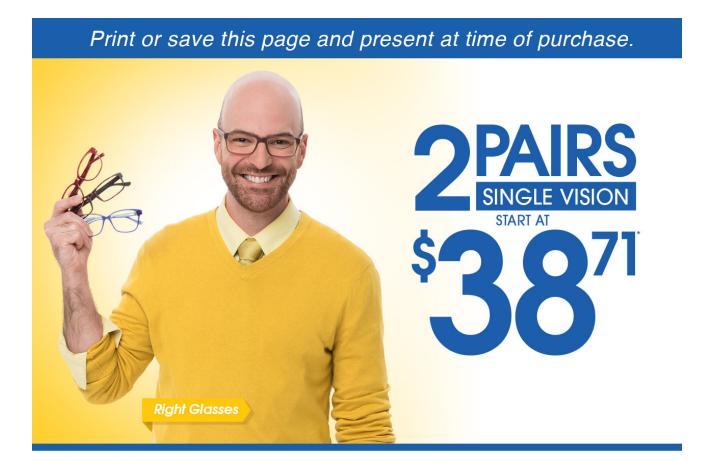

## This offer includes:

Any \$19.95 frame | Single vision, plastic lenses | Free 1-year frame warranty

\*Valid in-store only. Includes frames priced up to \$19.95 and single vision, plastic lenses. Progressive and lined multifocals extra. Cannot be applied to previous purchases or combined with any other discounts or insurance benefits. Excludes Ray-Ban frames and ready-to-wear glasses. Valid doctor's prescription required.