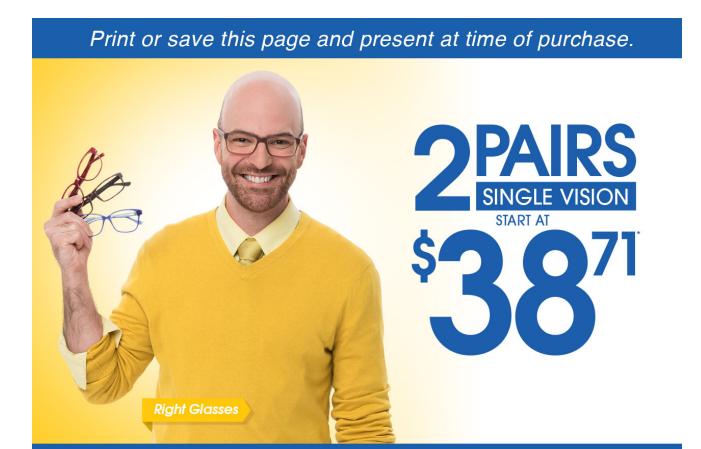

## This offer includes:

Any \$19.95 frame | Single vision, plastic lenses | Free 1-year frame warranty

\*Valid in-store only. Includes frames priced up to \$19.95 and single vision, plastic lenses. Progressive and lined multifocals extra. Cannot be applied to previous purchases or combined with any other discounts or insurance benefits. Excludes Ray-Ban frames and ready-to-wear glasses. Valid doctor's prescription required.