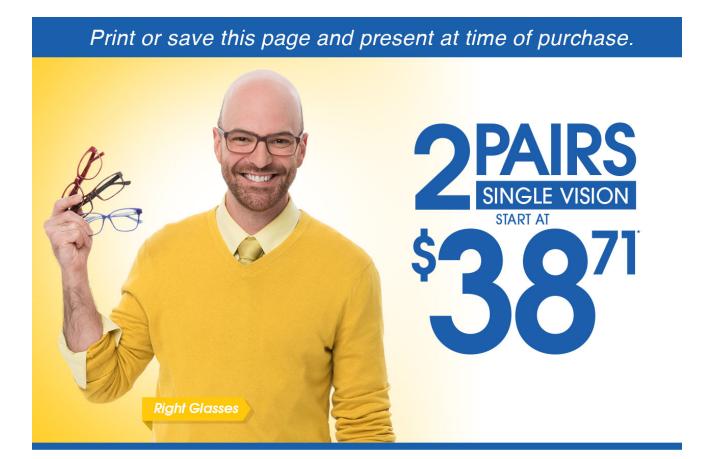

## This offer includes:

Any \$19.95 frame | Single vision, plastic lenses | Free 1-year frame warranty

\*Valid in-store only. Includes frames priced up to \$19.95 and single vision, plastic lenses. Progressive and lined multifocals extra. Cannot be applied to previous purchases or combined with any other discounts or insurance benefits. Excludes Ray-Ban frames and ready-to-wear glasses. Valid doctor's prescription required.