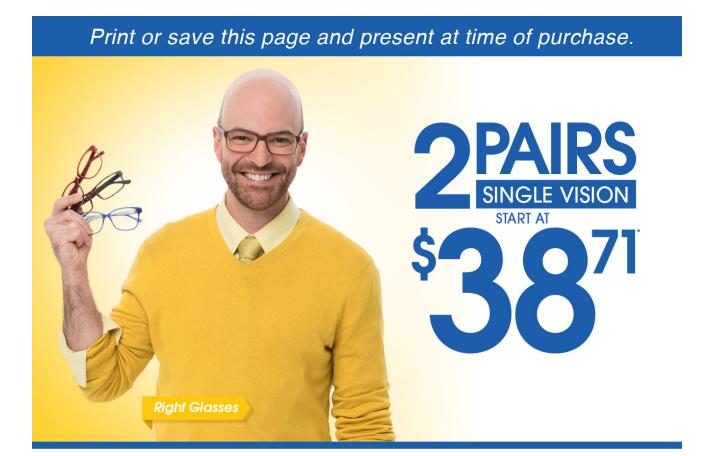

# This offer includes:

Any \$19.95 frame | Single vision, plastic lenses | Free 1-year frame warranty

\*Valid in-store only. Includes frames priced up to \$19.95 and single vision, plastic lenses. Progressive and lined multifocals extra. Cannot be applied to previous purchases or combined with any other discounts or insurance benefits. Excludes Ray-Ban frames and ready-to-wear glasses. Valid doctor's prescription required.