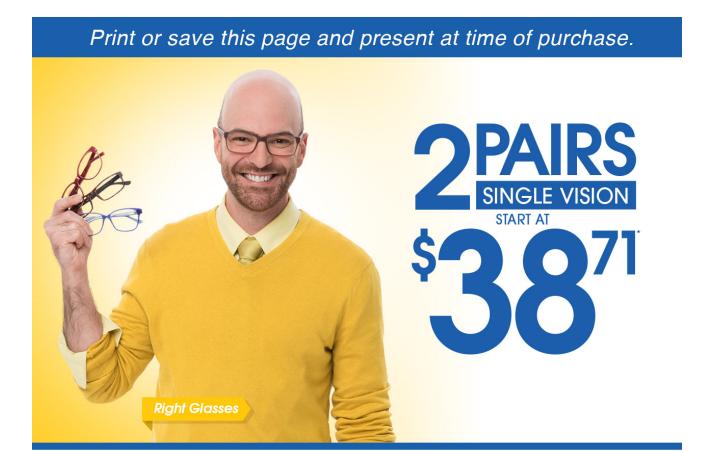

## This offer includes:

Any \$19.95 frame | Single vision, plastic lenses | Free 1-year frame warranty

\*Valid in-store only. Includes frames priced up to \$19.95 and single vision, plastic lenses. Progressive and lined multifocals extra. Cannot be applied to previous purchases or combined with any other discounts or insurance benefits. Excludes Ray-Ban frames and ready-to-wear glasses. Valid doctor's prescription required.