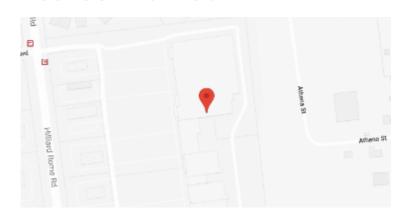

## **Our Location Nearest To You**

## **Eyemart Express**

1918 Hilliard Rome Rd Hilliard, OH

P: (614) 335-4639

Hours

Mon - Fri 10 AM - 6 PM Sat 10 AM - 5 PM

Located in The Market at Hilliard, next to Target