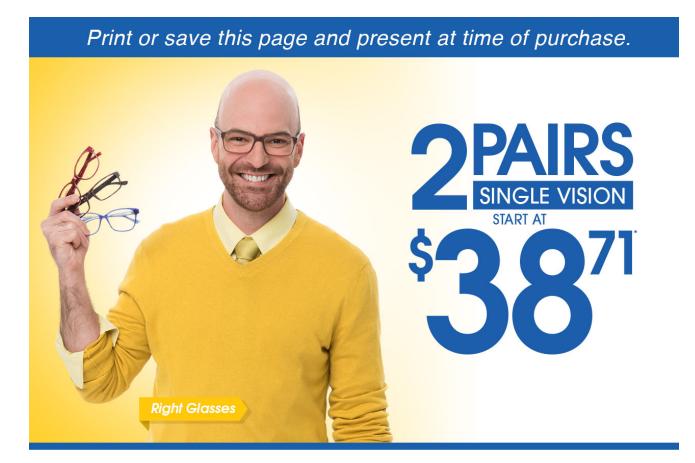

## This offer includes:

Any \$19.95 frame | Single vision, plastic lenses | Free 1-year frame warranty

\*Valid in-store only. Includes frames priced up to \$19.95 and single vision, plastic lenses. Progressive and lined multifocals extra. Cannot be applied to previous purchases or combined with any other discounts or insurance benefits. Excludes Ray-Ban frames and ready-to-wear glasses. Valid doctor's prescription required.