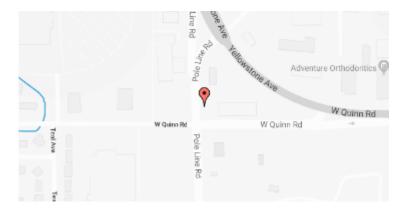

## **Eyemart Express**

4013 Yellowstone Ave Ste D Chubbuck, ID

P: (208) 547-5012

Hours

Mon - Fri 9 AM - 7 PM Sat 9 AM - 5 PM

Located across from Les Schwab Tires