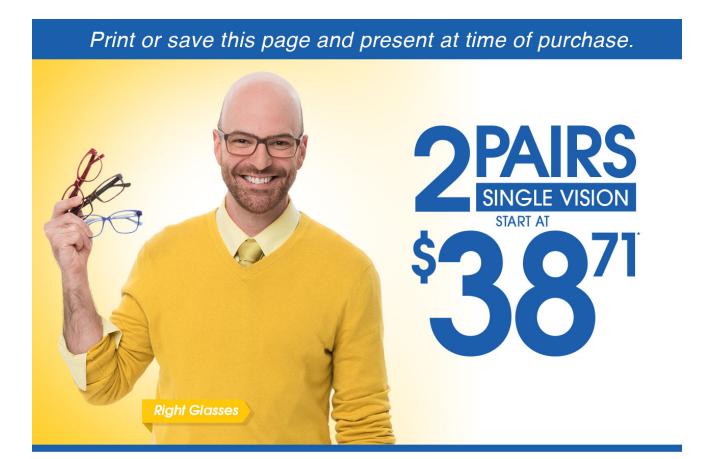

## This offer includes:

Any \$19.95 frame | Single vision, plastic lenses | Free 1-year frame warranty

\*Valid in-store only. Includes frames priced up to \$19.95 and single vision, plastic lenses. Progressive and lined multifocals extra. Cannot be applied to previous purchases or combined with any other discounts or insurance benefits. Excludes Ray-Ban frames and ready-to-wear glasses. Valid doctor's prescription required.