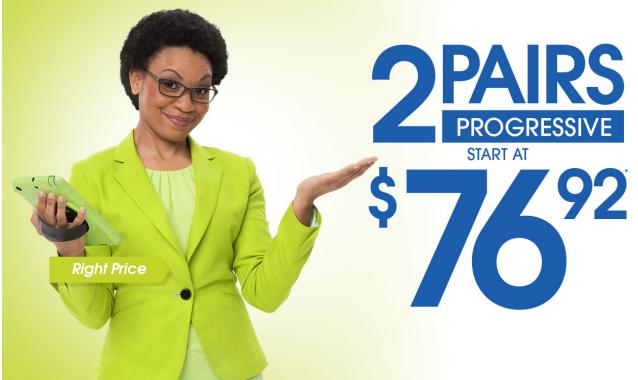

## Print or save this page and present at time of purchase.

## This offer includes:

Any \$19.95 frame | Progressive, plastic lenses | Free 1-year frame warranty

\*Valid in-store only. Includes frames priced up to \$19.95 and progressive vision, plastic lenses. Cannot be applied to previous purchases or combined with any other discounts or insurance benefits. Excludes Ray-Ban frames and ready-to-wear glasses. Valid doctor's prescription required.