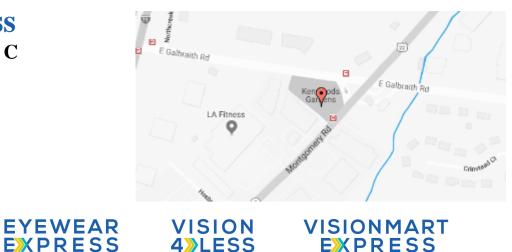

### **Our Location Nearest To You**

# **Eyemart Express**

8154 Montgomery Rd Ste C **Cincinnati**, OH

EYEMART EXPRESS

P: (513) 791-3559 Hours Mon - Fri 9 AM - 7 PM Sat 9 AM - 5 PM Located next to Chipotle

EXPRESS

\* Not all coupons are valid at all locations. Please see coupon disclaimer or store associate for details.